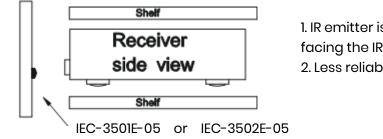

### Attach IR emitter at inside of shelf

Attach IR emitter on above or below of the IR window
Less reliable activated