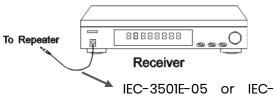

#### **Standard installation**

- IR emitter (flat side) attached directly to IR 1. sensor window
- More reliable activated 2.
- 3. Looks nice

1

### Attach IR emitter at inside of shelf

Attach IR emitter on above or below of the IR window
Less reliable activated