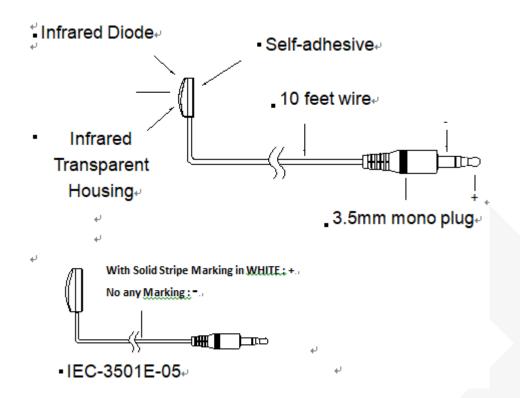

#### **Features**

• Cable length 300cm...

#### Specification

| ITEM NO.                 | IEC-3501E-05         |
|--------------------------|----------------------|
| Support                  |                      |
| Reception Angle          | ±45°                 |
| Ports & Interfaces       |                      |
| Connector                | 1 x ø3.5mm Mono Plug |
| Physical Characteristics |                      |
| Cable Length             | 3М                   |