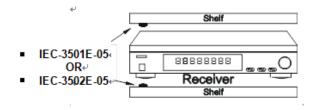

#### **Cabinet With door Installation**

 IR emitter is attached to rack door,round shape side facing the IR window
Less reliable activated